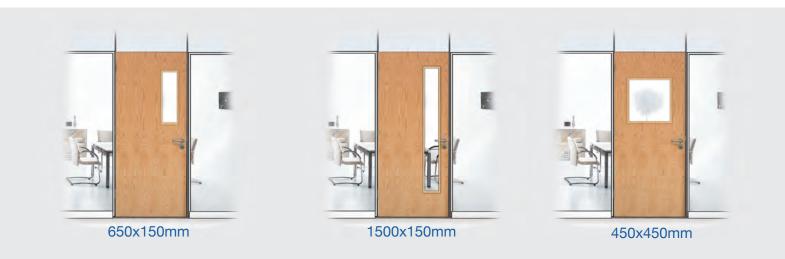

# Vision panels

**The most popular include:** To compliment our extensive door range, we can also offer a range of vision panels to suit various requirments.