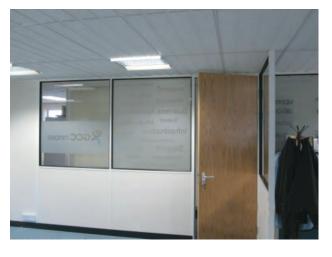

Frame: SAA - Satin Anodised Aluminium

Skirting: Black

Glazing Plastics: Black

Module: Centre Glazed

(Single with Manifestation)

Frame: White

Skirting: White

**Glazing Plastics:** Black