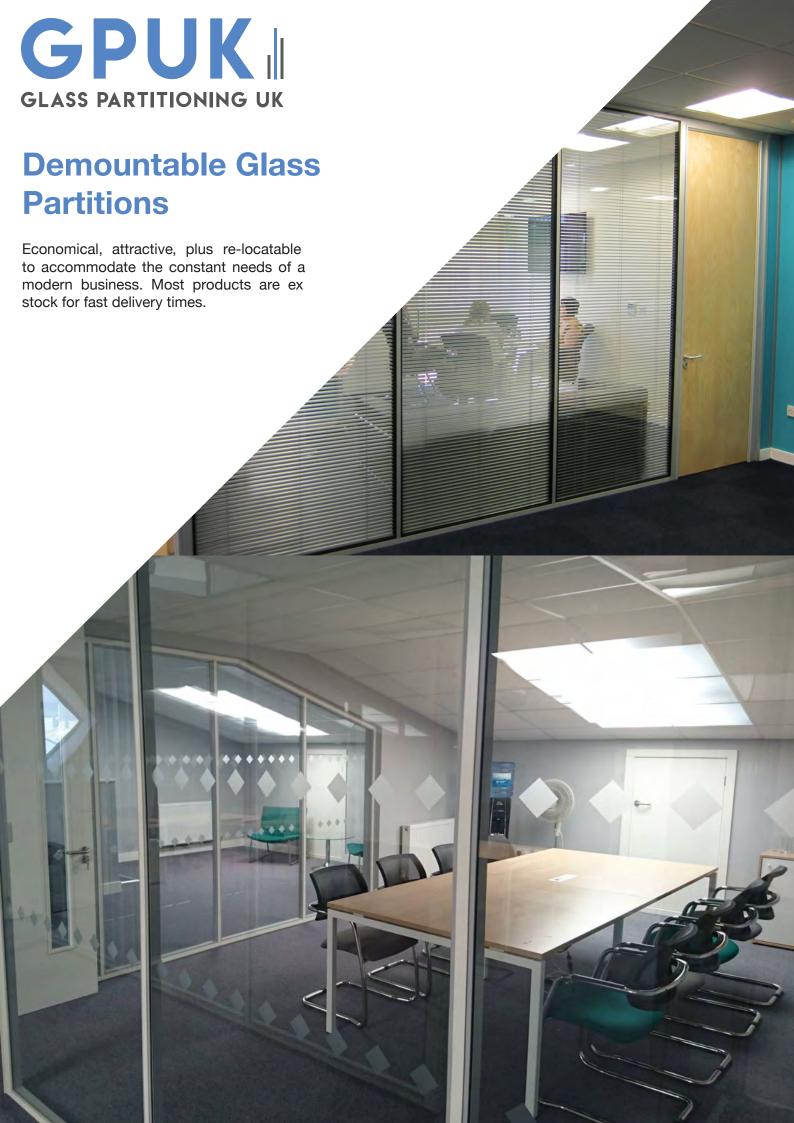

#### **Benefits**

- Fully demountable/Re-locatable Perfect for changes within an office space.
- Rapid Installation All framework is pre-finished.
- Flexible module options Solid, full/half height glass, single/double glazed.
- Wide range of colours and finishes.