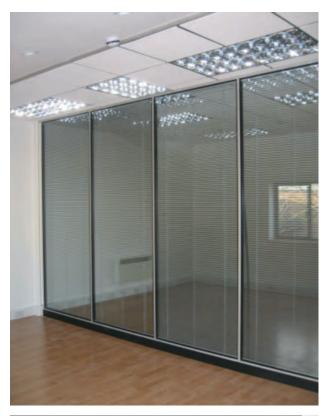

# Gallery

In this section we have highlighted some different combinations of the system to highlight how flexible it can be and help you make a more informed decision.

Module: Full Height Glazed

(Double Glazed with Blinds)

Frame: SAA - Satin Anodised Aluminium

Skirting: Black

Glazing Plastics: Black

Module: Centre Glazed

(Single with Manifestation)

Frame: White

Skirting: White

**Glazing Plastics:** Black