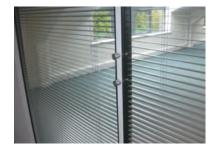

# Gallery

In this section we have highlighted some different combinations of the system to highlight how flexible it can be and help you make a more informed decision.

Module: Full Height Glazed

(Double Glazed with Blinds)

Frame: SAA - Satin Anodised Aluminium

Skirting: Black

Glazing Plastics: Black

Module: Centre Glazed

(Single with Manifestation)

Frame: White

Skirting: White

**Glazing Plastics:** Black