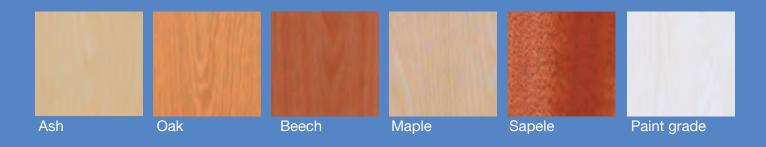

#### **Doors**

We offer a wide range of veneer doors suitable for the partitioning systems. This sytem typically suits a solid core type door, with the most popular size  $1981 \times 838 \times 44$ mm

The most common veneer types are as follows: