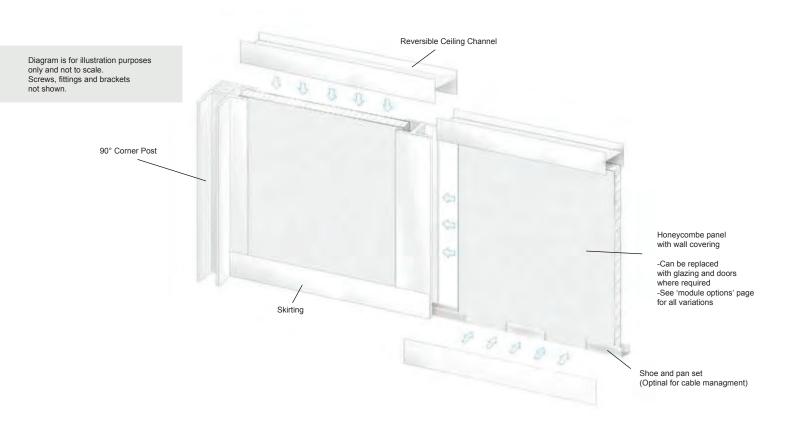

## **Diagram**

#### Construction

This system is constructed using a 46mm honeycomb plasterboard panel located within a 54mm aluminium 'H' section.

The system is very flexible and available in any combination of solid, fully glazed or part glazed modules - see next page for more options.

The system itself is based on a nominal module size of 1200mm with door modules typically 900mm. Any modules can be cut down on site to fit any desired size.

## **Skirting**

The system utilises 100mm laminate finished skirting sections. Available in 3 finishes (Black, Grey and White). The skirting is applied using either gripfill or screw fixed.