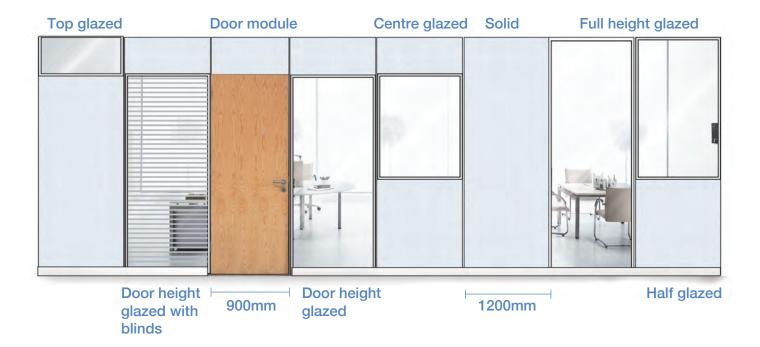

# **Module options**

#### **Example Cross-sections**

The system itself is based on a nominal module size of 1200mm with door modules typically 900mm. Any modules can be cut down on site to fit any desired size.