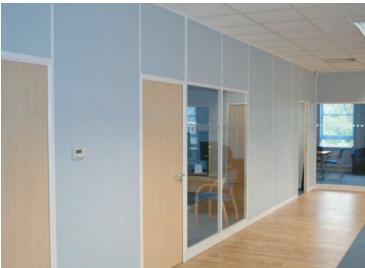

# Gallery

In this section we have highlighted some different combinations of the system to highlight how flexible it can be and help you make a more informed decision.

Module: Full Height Glazed

(Double Glazed with Blinds)

Frame: SAA - Satin Anodised Aluminium

Skirting: Black

Glazing Plastics: Black

Module: Centre Glazed

(Single with Manifestation)

Frame: White

Skirting: White

**Glazing Plastics:** Black

Module: Half Height

(Single with Manifestation)

Frame: SAA - Satin Anodised Aluminium

**Door:** Oak

Skirting: Black

Glazing Plastics: Black