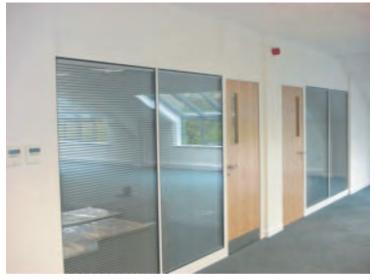

# Gallery

Module: Door Height Glazed

(Double with Blinds)

Frame: White

**Door:** Ash including 600 x 150mm

Vision Pane

Skirting: White

Glazing Plastics: Black

Module: Solid and Door Height Glazed

Frame: White

Door: Ash

Skirting: White

Glazing Plastics: White

If you'd like more information about our demountable glass partitioning products, why not get in touch today?