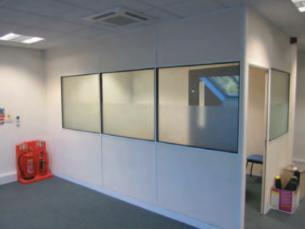

Module: Half Height

(Single with Manifestation)

Frame: SAA - Satin Anodised Aluminium

**Door:** Oak

Skirting: Black

Glazing Plastics: Black