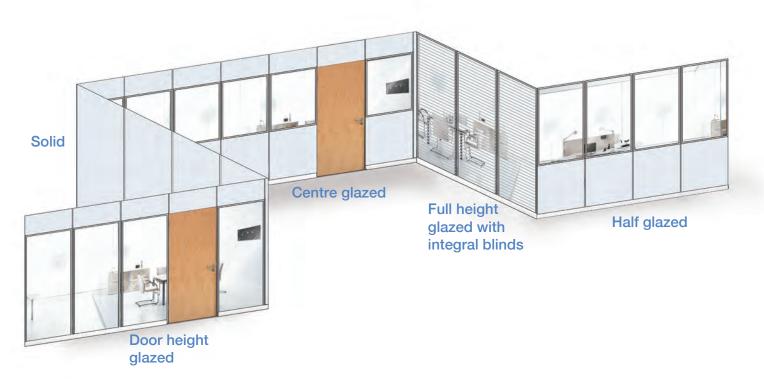

# Gallery

In this section we have highlighted some different combinations of the system to highlight how flexible it can be and help you make a more informed decision.

Module: Full Height Glazed

(Double Glazed with Blinds)

Frame: SAA - Satin Anodised Aluminium

Skirting: Black

Glazing Plastics: Black

Module: Centre Glazed

(Single with Manifestation)

Frame: White

Skirting: White

**Glazing Plastics:** Black

Module: Half Height

(Single with Manifestation)

Frame: SAA - Satin Anodised Aluminium

**Door:** Oak

Skirting: Black

Glazing Plastics: Black

# Gallery

Module: Door Height Glazed

(Double with Blinds)

Frame: White

**Door:** Ash including 600 x 150mm

Vision Pane

Skirting: White

Glazing Plastics: Black

Module: Solid and Door Height Glazed

Frame: White

Door: Ash

Skirting: White

Glazing Plastics: White

If you'd like more information about our demountable glass partitioning products, why not get in touch today?